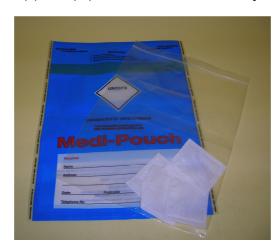

## **LIST OF COMPONENTS:**

Resealable plastic bag – 1 L Hazpak Medi-Pouch Absorbent crystal pads

## **ASSEMBLY OF PACKAGING:**

Remove the narrow section of the tamper evident backing strip ONLY and attach the tamper evident tape to the Medi-Pouch above the opening (The remaining tape should cover the opening with the wider section of the backing strip still in tact). Insert 4 x absorbent crystal pads and re-sealable plastic bag are placed inside the 'Hazpak' Medi-pouch (DO NOT SEAL).

## **PRIMARY RECEPTICLE:**

Product Code: IP5-1L Qty:

**Description:** Resealable plastic bag.

**Dimensions:** 230 (W) x 305 (L) mm x 75 um

**SECONDARY PACKAGE:** 

Product Code: IP5-2L Qty: 1

**Description:** Hazpak Medi-Pouch

**Dimensions:** 119 (Dia) x 230 (H) mm **Internal Diameter:** 85 mm

**ABSORBENT MATERIAL** 

**Product Code:** AP-CRYSTAL-70x60 **Material:** Crystals

**Description:** Absorbent crystals inside sachet.

**Dimensions** 70 (L) x 60 (W) mm **Qty**: 4

Components